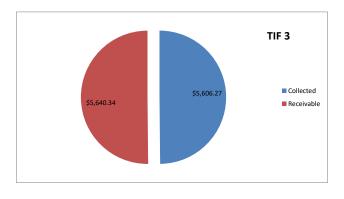

| \$414,636.68           | -    | 2,463.25    | 186,778.85    | 62,772.73    | 144,315.78    |     | 1,701.61     | -           | 398,032.22   |
| Corporate         | TIF -Canton3        | \$5,640.34             | -    | 211.22      | 806.73        | 1,636.35     | 1,964.85      |     | 939.56       | 47.56       | 5,606.27     |
|                   | Total TIF Funds     | \$1,226,181.52         | \$ - | \$ 3,390.39 | \$ 513,892.80 | \$ 99,662.68 | \$ 522,732.78 |     | \$ 68,735.02 | \$ 2,032.26 | 1,210,445.93 |



\*\*\*Excludes TIF 1, TIF 2 and 3

**Total Levy** 

Collected 2,895,971.84
Receivable **2,790,706.59** 

#### **Property Tax Supliemental Recap TIF Charts**





TIF 1
Collected \$ 806,807.44
Receivable \$ 805,904.50

TIF 2
Collected \$ 398,032.22
Receivable \$ 16,604.46



TIF 3
Collected \$ 5,606.27
Receivable \$ 5,640.34

This recap shows the details of the property tax levy disbursements, along with pie charts indicating the status of the property tax disbursements.

| \$ | 805,904.50 | Total Extension (Canton 1 TIF) |
|----|------------|--------------------------------|
| \$ | 806,807.44 | Total Collected                |
| \$ | (902.94)   | Amount Remaining               |
|    | 100.11%    | Received                       |
| \$ | 414.636.68 | Total Extension (Canton 2 TIF) |
| \$ | •          | Total Collected                |
| \$ | •          | Amount Remaining               |
|    | 96.00%     | Received                       |
| ć  | E 640 24   | Total Extension (Canton 3 TIF) |
| \$ | •          | •                              |
| \$ | 5,606.2