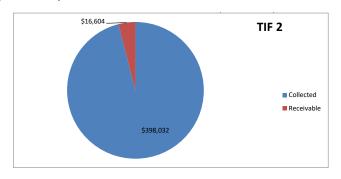

3.60    | 376,452.15    |     | 66,093.85    | 1,984.70    | 806,807.44   |
| Corporate         | TIF-Canton 2        | \$414,636.68           | -    | 2,463.25    | 186,778.85    | 62,772.73    | 144,315.78    |     | 1,701.61     | -           | 398,032.22   |
| Corporate         | TIF -Canton3        | \$5,640.34             | -    | 211.22      | 806.73        | 1,636.35     | 1,964.85      |     | 939.56       | 47.56       | 5,606.27     |
|                   | Total TIF Funds     | \$1,226,181.52         | \$ - | \$ 3,390.39 | \$ 513,892.80 | \$ 99,662.68 | \$ 522,732.78 |     | \$ 68,735.02 | \$ 2,032.26 | 1,210,445.93 |



\*\*\*Excludes TIF 1, TIF 2 and 3

**Total Levy** 

Collected 2,895,971.84
Receivable **2,790,706.59** 

#### **Property Tax Supliemental Recap TIF Charts**





TIF 1
Collected \$ 806,807.44
Receivable \$ 805,904.50

TIF 2
Collected \$ 398,032.22
Receivable \$ 16,604.46



TIF 3
Collected \$ 5,606.27
Receivable \$ 5,640.34

This recap shows the details of the property tax levy disbursements, along with pie charts indicating the status of the property tax disbursements.

| \$ | 805,904.50 | Total Extension (Canton 1 TIF) |
|----|------------|--------------------------------|
| \$ | 806,807.44 | Total Collected                |
| \$ | (902.94)   | Amount Remaining               |
|    | 100.11%    | Received                       |
| \$ | 414.636.68 | Total Extension (Canton 2 TIF) |
| \$ | •          | Total Collected                |
| \$ | •          | Amount Remaining               |
|    | 96.00%     | Received                       |
| ć  |