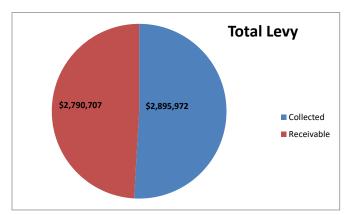

|              |             |              |
| Corporate-IH      | TIF-Canton 1        | \$805,904.50           | -    | 715.92      | 326,307.22    | 35,253.60    | 376,452.15    |     | 66,093.85    | 1,984.70    | 806,807.44   |
| Corporate         | TIF-Canton 2        | \$414,636.68           | -    | 2,463.25    | 186,778.85    | 62,772.73    | 144,315.78    |     | 1,701.61     | -           | 398,032.22   |
| Corporate         | TIF -Canton3        | \$5,640.34             | -    | 211.22      | 806.73        | 1,636.35     | 1,964.85      |     | 939.56       | 47.56       | 5,606.27     |
|                   | Total TIF Funds     | \$1,226,181.52         | \$ - | \$ 3,390.39 | \$ 513,892.80 | \$ 99,662.68 | \$ 522,732.78 |     | \$ 68,735.02 | \$ 2,032.26 | 1,210,445.93 |



\*\*\*Excludes TIF 1, TIF 2 and 3

**Total Levy** 

Collected 2,895,971.84
Receivable **2,790,706.59** 

#### **Property Tax Supliemental Recap TIF Charts**





TIF 1
Collected \$ 806,807.44
Receivable \$ 805,904.50

TIF 2
Collected \$ 398,032.22
Receivable \$ 16,604.46



TIF 3
Collected \$ 5,606.27
Receivable \$ 5,640.34

This recap shows the details of the property tax levy disbursements, along with pie charts indicating the status of the property tax disbursements.

| \$ | 805,904.50 | Total Extension (Canton 1 TIF) |
|----|------------|--------------------------------|
| \$ | 806,807.44 | Total Collected                |
| \$ | (902.94)   | Amount Remaining               |
|    | 100.11%    | Received                       |
| \$ | 414.636.68 | Total Extension (Canton 2 TIF) |
| \$