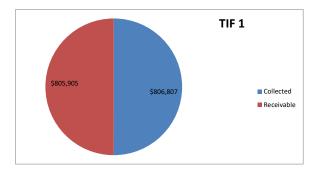

253.60    | 376,452.15    |     | 66,093.85    | 1,984.70    | 806,807.44   |
| Corporate         | TIF-Canton 2        | \$414,636.68           | -    | 2,463.25    | 186,778.85    | 62,772.73    | 144,315.78    |     | 1,701.61     | -           | 398,032.22   |
| Corporate         | TIF -Canton3        | \$5,640.34             | -    | 211.22      | 806.73        | 1,636.35     | 1,964.85      |     | 939.56       | 47.56       | 5,606.27     |
|                   | Total TIF Funds     | \$1,226,181.52         | \$ - | \$ 3,390.39 | \$ 513,892.80 | \$ 99,662.68 | \$ 522,732.78 |     | \$ 68,735.02 | \$ 2,032.26 | 1,210,445.93 |



\*\*\*Excludes TIF 1, TIF 2 and 3

**Total Levy** 

Collected 2,895,971.84
Receivable **2,790,706.59** 

#### **Property Tax Supliemental Recap TIF Charts**





TIF 1
Collected \$ 806,807.44
Receivable \$ 805,904.50

TIF 2
Collected \$ 398,032.22
Receivable \$ 16,604.46



TIF 3
Collected \$ 5,606.27
Receivable \$ 5,640.34

This recap shows the details of the property tax levy disbursements, along with pie charts indicating the status of the property tax disbursements.

| \$ | 805,904.50 | Total Extension (Canton 1 TIF) |
|----|------------|--------------------------------|
| \$ | 806,807.44 | Total Collected                |
| \$ | (902.94)   | Amount Remaining               |
|    | 100.11%    | Received                       |
| \$ | 414.636.68 | Total Extension (Canton 2 TIF) |
| \$ | •          | Total Collected                |
| \$ | •          | Amount Remaining               |
|    | 96.00%     | Received                       |
| ć