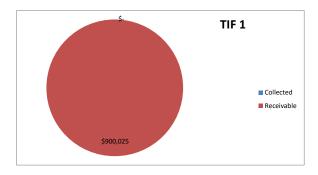

### City of Canton Property Tax - Supplemental Recap

2021

| Fund Name               | Deposited To        | Total Expected |      |      |      |      |      |     |      |      |       |
|-------------------------|---------------------|----------------|------|------|------|------|------|-----|------|------|-------|
|                         |                     | Levy           | May  | June | July | Aug  | Sept | Oct | Nov  | Dec  | Total |
| Corporate               | General             | \$0.00         |      |      |      |      |      |     |      | -    | -     |
| Library Corporate       | Library             | \$185,409.00   |      |      |      |      |      |     |      |      | -     |
| IMRF                    | IMRF                | \$400,000.00   |      |      |      |      |      |     |      | -    | -     |
| Library IMRF            | Library             | \$47,000.00    |      |      |      |      |      |     |      |      | -     |
| Fire Protection         | Fire Protection     | \$124,000.00   |      |      |      |      |      |     |      | -    | -     |
| Fire Pension            | Fire Pension        | \$870,000.00   |      |      |      |      |      |     |      | -    | -     |
| Police Protection       | Police Protection   | \$92,700.00    |      |      |      |      |      |     |      | -    | -     |
| Police Pension          | Police Pension      | \$540,000.00   |      |      |      |      |      |     |      | -    | -     |
| Cemetery                | Cemetary            | \$30,900.00    |      |      |      |      |      |     |      | -    | -     |
| Audit                   | Audit               | \$23,000.00    |      |      |      |      |      |     |      | -    | -     |
| Library Audit           | Library             | \$5,100.00     |      |      |      |      |      |     |      |      | -     |
| Tort-Liability          | Liability Insurance | \$217,000.00   |      |      |      |      |      |     |      | -    | -     |
| Library Tort Liability  | Library             | \$27,100.00    |      |      |      |      |      |     |      |      | -     |
| Civil Defense           | Civil Defense       | \$3,670.00     |      |      |      |      |      |     |      | -    | -     |
| Social Security         | Social Security     | \$272,000.00   |      |      |      |      |      |     |      | -    | -     |
| Library Social Security | Library             | \$23,500.00    |      |      |      |      |      |     |      |      | -     |
| Unemployment Ins        | Unemployment Ins    | \$18,050.00    |      |      |      |      |      |     |      | -    | -     |
| Workers Comp            | Workers Comp        | \$239,250.00   |      |      |      |      |      |     |      | -    | -     |
| Road & Bridge           | Road & Bridge       | \$0.00         |      |      |      |      |      |     |      | -    | -     |
|                         | Total Funds         | \$3,118,679.00 |      |      |      |      | -    |     | -    |      |       |
|                         | TIF Funds           |                |      |      |      |      |      |     |      |      |       |
| Corporate-IH            | TIF-Canton 1        | \$900,025.00   | -    |      |      |      |      |     |      |      | -     |
| Corporate               | TIF-Canton 2        | \$414,375.00   | -    |      |      |      |      |     |      |      | -     |
| Corporate               | TIF -Canton3        | \$24,485.00    | -    |      |      |      |      |     |      |      | -     |
|                         | Total TIF Funds     | \$1,338,885.00 | \$ - | \$ - | \$ - | \$ - | \$ - |     | \$ - | \$ - | -     |

#### Property Tax Suplemental Recap TIF Charts FY2022

TIF 1
Collected \$ Receivable \$ 900,025.00

TIF 3
Collected \$ Receivable \$ 24,485.00

This recap shows the details of the property tax levy disbursements, along with pie charts indicating the status of the property tax disbursements.

| \$<br>900,025.00 | Total Extension (Canton 1 TIF) |
|------------------|--------------------------------|
| \$<br>-          | Total Collected                |
| \$<br>900,025.00 | Amount Remaining               |
| 0.00%            | Received                       |
| \$<br>414,375.00 | Total Extension (Canton 2 TIF) |
| \$<br>-          | Total Collected                |
| \$<br>414,375.00 | Amount Remaining               |
| 0.00%            | Received                       |
| \$<br>24,485.00  | Total Extension (Canton 3 TIF) |
| \$<br>-          | Total Collected                |
| \$<br>24,485.00  | Amount Remaining               |
| 0.00%            | Received                       |