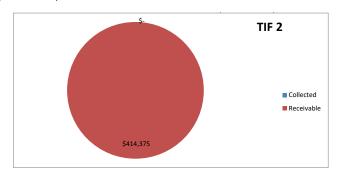

### City of Canton Property Tax - Supplemental Recap

2021

| Fund Name               | Deposited To        | Total Expected |      |      |      |      |      |     |      |      |       |
|-------------------------|---------------------|----------------|------|------|------|------|------|-----|------|------|-------|
|                         |                     | Levy           | May  | June | July | Aug  | Sept | Oct | Nov  | Dec  | Total |
| Corporate               | General             | \$0.00         |      |      |      |      |      |     |      | -    | -     |
| Library Corporate       | Library             | \$185,409.00   |      |      |      |      |      |     |      |      | -     |
| IMRF                    | IMRF                | \$400,000.00   |      |      |      |      |      |     |      | -    | -     |
| Library IMRF            | Library             | \$47,000.00    |      |      |      |      |      |     |      |      | -     |
| Fire Protection         | Fire Protection     | \$124,000.00   |      |      |      |      |      |     |      | -    | -     |
| Fire Pension            | Fire Pension        | \$870,000.00   |      |      |      |      |      |     |      | -    | -     |
| Police Protection       | Police Protection   | \$92,700.00    |      |      |      |      |      |     |      | -    | -     |
| Police Pension          | Police Pension      | \$540,000.00   |      |      |      |      |      |     |      | -    | -     |
| Cemetery                | Cemetary            | \$30,900.00    |      |      |      |      |      |     |      | -    | -     |
| Audit                   | Audit               | \$23,000.00    |      |      |      |      |      |     |      | -    | -     |
| Library Audit           | Library             | \$5,100.00     |      |      |      |      |      |     |      |      | -     |
| Tort-Liability          | Liability Insurance | \$217,000.00   |      |      |      |      |      |     |      | -    | -     |
| Library Tort Liability  | Library             | \$27,100.00    |      |      |      |      |      |     |      |      | -     |
| Civil Defense           | Civil Defense       | \$3,670.00     |      |      |      |      |      |     |      | -    | -     |
| Social Security         | Social Security     | \$272,000.00   |      |      |      |      |      |     |      | -    | -     |
| Library Social Security | Library             | \$23,500.00    |      |      |      |      |      |     |      |      | -     |
| Unemployment Ins        | Unemployment Ins    | \$18,050.00    |      |      |      |      |      |     |      | -    | -     |
| Workers Comp            | Workers Comp        | \$239,250.00   |      |      |      |      |      |     |      | -    | -     |
| Road & Bridge           | Road & Bridge       | \$0.00         |      |      |      |      |      |     |      | -    | -     |
|                         | Total Funds         | \$3,118,679.00 |      |      |      |      | -    |     | -    |      |       |
|                         | TIF Funds           |                |      |      |      |      |      |     |      |      |       |
| Corporate-IH            | TIF-Canton 1        | \$900,025.00   | -    |      |      |      |      |     |      |      | -     |
| Corporate               | TIF-Canton 2        | \$414,375.00   | -    |      |      |      |      |     |      |      | -     |
| Corporate               | TIF -Canton3        | \$24,485.00    | -    |      |      |      |      |     |      |      | -     |
|                         | Total TIF Funds     | \$1,338,885.00 | \$ - | \$ - | \$ - | \$ - | \$ - |     | \$ - | \$ - | -     |

#### Property Tax Suplemental Recap TIF Charts FY2022

TIF 1
Collected \$ Receivable \$ 900,025.00

TIF 3
Collected \$ Receivable \$ 24,485.00

This recap shows the details of the property tax levy disbursements, along with pie charts indicating the status of the property tax disbursements.

| \$<br>900,025.00 | Total Extension (Canton 1 TIF) |
|------------------|--------------------------------|
| \$<br>-          | Total Collected                |
| \$<br>900,025.00 | Amount Remaining               |
| 0.00%            | Received                       |
| \$<br>414,375.00 | Total Extension (Canton 2 TIF) |
| \$<br>-          | Total Collected                |
| \$<br>414,375.00 | Amount Remaining               |
| 0.00%            | Received                       |
| \$<br>24,485.00  | Total Extension (Canton 3 TIF) |
| \$<br>-          | Total Collected                |
| \$<br>24,485.00  | Amount Remaining               |
| 0.00%            | Received                       |