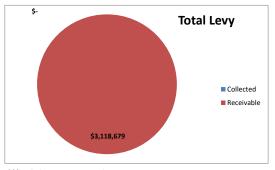

### City of Canton Property Tax - Supplemental Recap

2021

| Fund Name               | Deposited To        | Total Expected |      |      |      |      |      |     |      |      |       |
|-------------------------|---------------------|----------------|------|------|------|------|------|-----|------|------|-------|
|                         |                     | Levy           | May  | June | July | Aug  | Sept | Oct | Nov  | Dec  | Total |
| Corporate               | General             | \$0.00         |      |      |      |      |      |     |      | -    | -     |
| Library Corporate       | Library             | \$185,409.00   |      |      |      |      |      |     |      |      | -     |
| IMRF                    | IMRF                | \$400,000.00   |      |      |      |      |      |     |      | -    | -     |
| Library IMRF            | Library             | \$47,000.00    |      |      |      |      |      |     |      |      | -     |
| Fire Protection         | Fire Protection     | \$124,000.00   |      |      |      |      |      |     |      | -    | -     |
| Fire Pension            | Fire Pension        | \$870,000.00   |      |      |      |      |      |     |      | -    | -     |
| Police Protection       | Police Protection   | \$92,700.00    |      |      |      |      |      |     |      | -    | -     |
| Police Pension          | Police Pension      | \$540,000.00   |      |      |      |      |      |     |      | -    | -     |
| Cemetery                | Cemetary            | \$30,900.00    |      |      |      |      |      |     |      | -    | -     |
| Audit                   | Audit               | \$23,000.00    |      |      |      |      |      |     |      | -    | -     |
| Library Audit           | Library             | \$5,100.00     |      |      |      |      |      |     |      |      | -     |
| Tort-Liability          | Liability Insurance | \$217,000.00   |      |      |      |      |      |     |      | -    | -     |
| Library Tort Liability  | Library             | \$27,100.00    |      |      |      |      |      |     |      |      | -     |
| Civil Defense           | Civil Defense       | \$3,670.00     |      |      |      |      |      |     |      | -    | -     |
| Social Security         | Social Security     | \$272,000.00   |      |      |      |      |      |     |      | -    | -     |
| Library Social Security | Library             | \$23,500.00    |      |      |      |      |      |     |      |      | -     |
| Unemployment Ins        | Unemployment Ins    | \$18,050.00    |      |      |      |      |      |     |      | -    | -     |
| Workers Comp            | Workers Comp        | \$239,250.00   |      |      |      |      |      |     |      | -    | -     |
| Road & Bridge           | Road & Bridge       | \$0.00         |      |      |      |      |      |     |      | -    | -     |
|                         | Total Funds         | \$3,118,679.00 |      |      |      |      | -    |     | -    |      |       |
|                         | TIF Funds           |                |      |      |      |      |      |     |      |      |       |
| Corporate-IH            | TIF-Canton 1        | \$900,025.00   | -    |      |      |      |      |     |      |      | -     |
| Corporate               | TIF-Canton 2        | \$414,375.00   | -    |      |      |      |      |     |      |      | -     |
| Corporate               | TIF -Canton3        | \$24,485.00    | -    |      |      |      |      |     |      |      | -     |
|                         | Total TIF Funds     | \$1,338,885.00 | \$ - | \$ - | \$ - | \$ - | \$ - |     | \$ - | \$ - | -     |

\*\*\*Excludes TIF 1, TIF 2 and 3

**Total Levy** 

Collected -

Receivable 3,118,679.00

This recap shows the details of the property tax levy disbursements, along with pie charts indicating the status of the property tax disbursements.

\$ 3,118,679.00 Total Extension Including Road &

\$ - Total Collected

3,118,679.00 Amount Remaining

0.00% Received