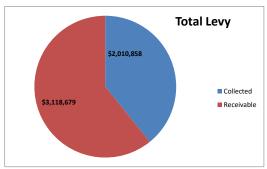

#### City of Canton Property Tax - Supplemental Recap

2021

|                                |                                | T                      |      |      |               |               |      |     |      |      |              |
|--------------------------------|--------------------------------|------------------------|------|------|---------------|---------------|------|-----|------|------|--------------|
| Fund Name                      | Deposited To                   | Total Expected<br>Levy |      |      | l             |               |      | •   | ١    |      | Total        |
| Corporate                      | General                        | \$0.00                 | May  | June | July          | Aug           | Sept | Oct | Nov  | Dec  | i otai       |
| Library Corporate              | Library Corporate              | \$185,409.00           |      |      | 85,713.40     | \$30,778,75   |      |     |      | -    | 116.492.15   |
| IMRF                           | IMRF                           | \$400,000.00           |      |      | 180.435.94    | \$70,238.39   |      |     |      |      | 250.674.33   |
| Library IMRF                   | Library IMRF                   | \$40,000.00            |      |      |               |               |      |     |      |      |              |
| Fire Protection                | Fire Protection                | \$124.000.00           |      |      | 22,856.90     | \$8,207.65    |      |     |      |      | 31,064.55    |
|                                |                                | , ,                    |      |      | 55,941.42     | \$21,776.34   |      |     |      | -    | 77,717.76    |
| Fire Pension Police Protection | Fire Pension Police Protection | \$870,000.00           |      |      | 392,385.12    | \$152,743.91  |      |     |      | -    | 545,129.03   |
|                                |                                | \$92,700.00            |      |      | 39,919.74     | \$15,539.58   |      |     |      | -    | 55,459.32    |
| Police Pension                 | Police Pension                 | \$540,000.00           |      |      | 243,564.34    | \$94,812.39   |      |     |      | -    | 338,376.73   |
| Cemetery                       | Cemetery                       | \$30,900.00            |      |      | 13,306.16     | \$5,179.69    |      |     |      | -    | 18,485.85    |
| Audit                          | Audit                          | \$23,000.00            |      |      | 10,379.11     | \$4,040.27    |      |     |      | -    | 14,419.38    |
| Library Audit                  | Library Audit                  | \$5,100.00             |      |      | 2,514.22      | \$902.83      |      |     |      |      | 3,417.05     |
| Tort-Liability                 | Liability Insurance            | \$217,000.00           |      |      | 97,883.47     | \$38,103.13   |      |     |      | -    | 135,986.60   |
| Library Tort Liability         | Library Tort Liability         | \$27,100.00            |      |      | 13,199.84     | \$4,739.92    |      |     |      |      | 17,939.76    |
| Civil Defense                  | Civil Defense                  | \$3,670.00             |      |      | 1,703.73      | \$663.21      |      |     |      | -    | 2,366.94     |
| Social Security                | Social Security                | \$272,000.00           |      |      | 122,686.27    | \$47,758.14   |      |     |      | -    | 170,444.41   |
| Library Social Security        | Library Social Security        | \$23,500.00            |      |      | 11,428.51     | \$4,103.86    |      |     |      |      | 15,532.37    |
| Unemployment Ins               | Unemployment Ins               | \$18,050.00            |      |      | 8,144.00      | \$3,170.21    |      |     |      | -    | 11,314.21    |
| Workers Comp                   | Workers Comp                   | \$239,250.00           |      |      | 107,942.72    | \$42,018.91   |      |     |      | -    | 149,961.63   |
| Road & Bridge                  | Road & Bridge                  | \$0.00                 |      |      | 40,063.01     | \$16,013.21   |      |     |      | -    | 56,076.22    |
|                                | Total Funds                    | \$3,118,679.00         |      | -    | 1,450,067.90  | 560,790.39    | -    |     |      |      | 2,010,858.29 |
|                                | TIF Funds                      |                        |      |      |               |               |      |     |      | _    |              |
| Corporate-IH                   | TIF-Canton 1                   | \$900,025.00           | -    |      | 468,541.96    | \$330,786.66  |      |     |      |      | 799,328.62   |
| Corporate                      | TIF-Canton 2                   | \$414,375.00           | -    |      | 234,891.93    | \$83,213.92   |      |     |      |      | 318,105.85   |
| Corporate                      | TIF -Canton3                   | \$24,485.00            |      |      | 11,091.79     | \$5,801.27    | _    |     | _    |      | 16,893.06    |
|                                | Total TIF Funds                | \$1,338,885.00         | \$ - | \$ - | \$ 714,525.68 | \$ 419,801.85 | \$ - |     | \$ - | \$ - | 1,134,327.53 |

\*\*\*Excludes TIF 1, TIF 2 and 3

Total Levy

Collected 2,010,858.29
Receivable 3,118,679.00

This recap shows the details of the property tax levy disbursements, along with pie charts indicating the status of the property tax disbursements.

\$ 3,118,679.00 Total Extension Including Road &

\$ 2,010,858.29 Total Collected \$ 1,107,820.71 Amount Remaining 64.48% Received