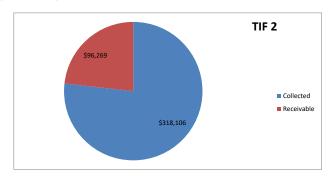

#### City of Canton Property Tax - Supplemental Recap

2021

|                                |                                | T                      |      |      |               |               |      |     |      |      |              |
|--------------------------------|--------------------------------|------------------------|------|------|---------------|---------------|------|-----|------|------|--------------|
| Fund Name                      | Deposited To                   | Total Expected<br>Levy |      |      | l             |               |      | •   | ١    |      | Total        |
| Corporate                      | General                        | \$0.00                 | May  | June | July          | Aug           | Sept | Oct | Nov  | Dec  | i otai       |
| Library Corporate              | Library Corporate              | \$185,409.00           |      |      | 85,713.40     | \$30,778,75   |      |     |      | -    | 116.492.15   |
| IMRF                           | IMRF                           | \$400,000.00           |      |      | 180.435.94    | \$70,238.39   |      |     |      |      | 250.674.33   |
| Library IMRF                   | Library IMRF                   | \$40,000.00            |      |      |               |               |      |     |      |      |              |
| Fire Protection                | Fire Protection                | \$124.000.00           |      |      | 22,856.90     | \$8,207.65    |      |     |      |      | 31,064.55    |
|                                |                                | , ,                    |      |      | 55,941.42     | \$21,776.34   |      |     |      | -    | 77,717.76    |
| Fire Pension Police Protection | Fire Pension Police Protection | \$870,000.00           |      |      | 392,385.12    | \$152,743.91  |      |     |      | -    | 545,129.03   |
|                                |                                | \$92,700.00            |      |      | 39,919.74     | \$15,539.58   |      |     |      | -    | 55,459.32    |
| Police Pension                 | Police Pension                 | \$540,000.00           |      |      | 243,564.34    | \$94,812.39   |      |     |      | -    | 338,376.73   |
| Cemetery                       | Cemetery                       | \$30,900.00            |      |      | 13,306.16     | \$5,179.69    |      |     |      | -    | 18,485.85    |
| Audit                          | Audit                          | \$23,000.00            |      |      | 10,379.11     | \$4,040.27    |      |     |      | -    | 14,419.38    |
| Library Audit                  | Library Audit                  | \$5,100.00             |      |      | 2,514.22      | \$902.83      |      |     |      |      | 3,417.05     |
| Tort-Liability                 | Liability Insurance            | \$217,000.00           |      |      | 97,883.47     | \$38,103.13   |      |     |      | -    | 135,986.60   |
| Library Tort Liability         | Library Tort Liability         | \$27,100.00            |      |      | 13,199.84     | \$4,739.92    |      |     |      |      | 17,939.76    |
| Civil Defense                  | Civil Defense                  | \$3,670.00             |      |      | 1,703.73      | \$663.21      |      |     |      | -    | 2,366.94     |
| Social Security                | Social Security                | \$272,000.00           |      |      | 122,686.27    | \$47,758.14   |      |     |      | -    | 170,444.41   |
| Library Social Security        | Library Social Security        | \$23,500.00            |      |      | 11,428.51     | \$4,103.86    |      |     |      |      | 15,532.37    |
| Unemployment Ins               | Unemployment Ins               | \$18,050.00            |      |      | 8,144.00      | \$3,170.21    |      |     |      | -    | 11,314.21    |
| Workers Comp                   | Workers Comp                   | \$239,250.00           |      |      | 107,942.72    | \$42,018.91   |      |     |      | -    | 149,961.63   |
| Road & Bridge                  | Road & Bridge                  | \$0.00                 |      |      | 40,063.01     | \$16,013.21   |      |     |      | -    | 56,076.22    |
|                                | Total Funds                    | \$3,118,679.00         |      | -    | 1,450,067.90  | 560,790.39    | -    |     |      |      | 2,010,858.29 |
|                                | TIF Funds                      |                        |      |      |               |               |      |     |      | _    |              |
| Corporate-IH                   | TIF-Canton 1                   | \$900,025.00           | -    |      | 468,541.96    | \$330,786.66  |      |     |      |      | 799,328.62   |
| Corporate                      | TIF-Canton 2                   | \$414,375.00           | -    |      | 234,891.93    | \$83,213.92   |      |     |      |      | 318,105.85   |
| Corporate                      | TIF -Canton3                   | \$24,485.00            |      |      | 11,091.79     | \$5,801.27    | _    |     | _    |      | 16,893.06    |
|                                | Total TIF Funds                | \$1,338,885.00         | \$ - | \$ - | \$ 714,525.68 | \$ 419,801.85 | \$ - |     | \$ - | \$ - | 1,134,327.53 |

#### Property Tax Suplemental Recap TIF Charts FY2022

TIF 1
Collected \$ 799,328.62
Receivable \$ 900,025.00

TIF 2
Collected \$ 318,105.85
Receivable \$ 96,269.15

TIF 3

Collected \$ 16,893.06 Receivable \$ 24,485.00

88.81% Received

- \$ 414,375.00 Total Extension (Canton 2 TIF)
- \$ 318,105.85 Total Collected
- \$ 96,269.15 Amount Remaining

76.77% Received

- \$ 24,485.00 Total Extension (Canton 3 TIF)
- \$ 16,893.06 Total Collected
- \$ 7,591.94 Amount Remaining