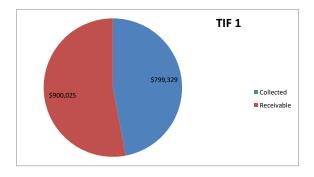

#### City of Canton Property Tax - Supplemental Recap

2021

|                                |                                | T                      |      |      |               |               |      |     |      |      |              |
|--------------------------------|--------------------------------|------------------------|------|------|---------------|---------------|------|-----|------|------|--------------|
| Fund Name                      | Deposited To                   | Total Expected<br>Levy |      |      | l             |               |      | •   | ١    |      | Total        |
| Corporate                      | General                        | \$0.00                 | May  | June | July          | Aug           | Sept | Oct | Nov  | Dec  | i otai       |
| Library Corporate              | Library Corporate              | \$185,409.00           |      |      | 85,713.40     | \$30,778,75   |      |     |      | -    | 116.492.15   |
| IMRF                           | IMRF                           | \$400,000.00           |      |      | 180.435.94    | \$70,238.39   |      |     |      |      | 250.674.33   |
| Library IMRF                   | Library IMRF                   | \$40,000.00            |      |      |               |               |      |     |      |      |              |
| Fire Protection                | Fire Protection                | \$124.000.00           |      |      | 22,856.90     | \$8,207.65    |      |     |      |      | 31,064.55    |
|                                |                                | , ,                    |      |      | 55,941.42     | \$21,776.34   |      |     |      | -    | 77,717.76    |
| Fire Pension Police Protection | Fire Pension Police Protection | \$870,000.00           |      |      | 392,385.12    | \$152,743.91  |      |     |      | -    | 545,129.03   |
|                                |                                | \$92,700.00            |      |      | 39,919.74     | \$15,539.58   |      |     |      | -    | 55,459.32    |
| Police Pension                 | Police Pension                 | \$540,000.00           |      |      | 243,564.34    | \$94,812.39   |      |     |      | -    | 338,376.73   |
| Cemetery                       | Cemetery                       | \$30,900.00            |      |      | 13,306.16     | \$5,179.69    |      |     |      | -    | 18,485.85    |
| Audit                          | Audit                          | \$23,000.00            |      |      | 10,379.11     | \$4,040.27    |      |     |      | -    | 14,419.38    |
| Library Audit                  | Library Audit                  | \$5,100.00             |      |      | 2,514.22      | \$902.83      |      |     |      |      | 3,417.05     |
| Tort-Liability                 | Liability Insurance            | \$217,000.00           |      |      | 97,883.47     | \$38,103.13   |      |     |      | -    | 135,986.60   |
| Library Tort Liability         | Library Tort Liability         | \$27,100.00            |      |      | 13,199.84     | \$4,739.92    |      |     |      |      | 17,939.76    |
| Civil Defense                  | Civil Defense                  | \$3,670.00             |      |      | 1,703.73      | \$663.21      |      |     |      | -    | 2,366.94     |
| Social Security                | Social Security                | \$272,000.00           |      |      | 122,686.27    | \$47,758.14   |      |     |      | -    | 170,444.41   |
| Library Social Security        | Library Social Security        | \$23,500.00            |      |      | 11,428.51     | \$4,103.86    |      |     |      |      | 15,532.37    |
| Unemployment Ins               | Unemployment Ins               | \$18,050.00            |      |      | 8,144.00      | \$3,170.21    |      |     |      | -    | 11,314.21    |
| Workers Comp                   | Workers Comp                   | \$239,250.00           |      |      | 107,942.72    | \$42,018.91   |      |     |      | -    | 149,961.63   |
| Road & Bridge                  | Road & Bridge                  | \$0.00                 |      |      | 40,063.01     | \$16,013.21   |      |     |      | -    | 56,076.22    |
|                                | Total Funds                    | \$3,118,679.00         |      | -    | 1,450,067.90  | 560,790.39    | -    |     |      |      | 2,010,858.29 |
|                                | TIF Funds                      |                        |      |      |               |               |      |     |      | _    |              |
| Corporate-IH                   | TIF-Canton 1                   | \$900,025.00           | -    |      | 468,541.96    | \$330,786.66  |      |     |      |      | 799,328.62   |
| Corporate                      | TIF-Canton 2                   | \$414,375.00           | -    |      | 234,891.93    | \$83,213.92   |      |     |      |      | 318,105.85   |
| Corporate                      | TIF -Canton3                   | \$24,485.00            |      |      | 11,091.79     | \$5,801.27    | _    |     | _    |      | 16,893.06    |
|                                | Total TIF Funds                | \$1,338,885.00         | \$ - | \$ - | \$ 714,525.68 | \$ 419,801.85 | \$ - |     | \$ - | \$ - | 1,134,327.53 |

#### Property Tax Suplemental Recap TIF Charts FY2022

TIF 1
Collected \$ 799,328.62
Receivable \$ 900,025.00

TIF 2
Collected \$ 318,105.85
Receivable \$ 96,269.15

TIF 3

Collected \$ 16,893.06 Receivable \$ 24,485.00

This recap shows the details of the property tax levy disbursements, along with pie charts indicating the status of the property tax disbursements.

- \$ 900,025.00 Total Extension (Canton 1 TIF)
- \$ 799,328.62 Total Collected
- \$ 100,696.38 Amount Remaining