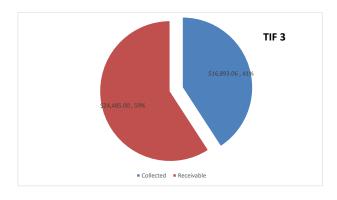

#### City of Canton Property Tax - Supplemental Recap

2021

|                                |                                | T                      |      |      |               |               |      |     |      |      |              |
|--------------------------------|--------------------------------|------------------------|------|------|---------------|---------------|------|-----|------|------|--------------|
| Fund Name                      | Deposited To                   | Total Expected<br>Levy |      |      | l             |               |      | •   | ١    |      | Total        |
| Corporate                      | General                        | \$0.00                 | May  | June | July          | Aug           | Sept | Oct | Nov  | Dec  | i otai       |
| Library Corporate              | Library Corporate              | \$185,409.00           |      |      | 85,713.40     | \$30,778,75   |      |     |      | -    | 116.492.15   |
| IMRF                           | IMRF                           | \$400,000.00           |      |      | 180.435.94    | \$70,238.39   |      |     |      |      | 250.674.33   |
| Library IMRF                   | Library IMRF                   | \$40,000.00            |      |      |               |               |      |     |      |      |              |
| Fire Protection                | Fire Protection                | \$124.000.00           |      |      | 22,856.90     | \$8,207.65    |      |     |      |      | 31,064.55    |
|                                |                                | , ,                    |      |      | 55,941.42     | \$21,776.34   |      |     |      | -    | 77,717.76    |
| Fire Pension Police Protection | Fire Pension Police Protection | \$870,000.00           |      |      | 392,385.12    | \$152,743.91  |      |     |      | -    | 545,129.03   |
|                                |                                | \$92,700.00            |      |      | 39,919.74     | \$15,539.58   |      |     |      | -    | 55,459.32    |
| Police Pension                 | Police Pension                 | \$540,000.00           |      |      | 243,564.34    | \$94,812.39   |      |     |      | -    | 338,376.73   |
| Cemetery                       | Cemetery                       | \$30,900.00            |      |      | 13,306.16     | \$5,179.69    |      |     |      | -    | 18,485.85    |
| Audit                          | Audit                          | \$23,000.00            |      |      | 10,379.11     | \$4,040.27    |      |     |      | -    | 14,419.38    |
| Library Audit                  | Library Audit                  | \$5,100.00             |      |      | 2,514.22      | \$902.83      |      |     |      |      | 3,417.05     |
| Tort-Liability                 | Liability Insurance            | \$217,000.00           |      |      | 97,883.47     | \$38,103.13   |      |     |      | -    | 135,986.60   |
| Library Tort Liability         | Library Tort Liability         | \$27,100.00            |      |      | 13,199.84     | \$4,739.92    |      |     |      |      | 17,939.76    |
| Civil Defense                  | Civil Defense                  | \$3,670.00             |      |      | 1,703.73      | \$663.21      |      |     |      | -    | 2,366.94     |
| Social Security                | Social Security                | \$272,000.00           |      |      | 122,686.27    | \$47,758.14   |      |     |      | -    | 170,444.41   |
| Library Social Security        | Library Social Security        | \$23,500.00            |      |      | 11,428.51     | \$4,103.86    |      |     |      |      | 15,532.37    |
| Unemployment Ins               | Unemployment Ins               | \$18,050.00            |      |      | 8,144.00      | \$3,170.21    |      |     |      | -    | 11,314.21    |
| Workers Comp                   | Workers Comp                   | \$239,250.00           |      |      | 107,942.72    | \$42,018.91   |      |     |      | -    | 149,961.63   |
| Road & Bridge                  | Road & Bridge                  | \$0.00                 |      |      | 40,063.01     | \$16,013.21   |      |     |      | -    | 56,076.22    |
|                                | Total Funds                    | \$3,118,679.00         |      | -    | 1,450,067.90  | 560,790.39    | -    |     |      |      | 2,010,858.29 |
|                                | TIF Funds                      |                        |      |      |               |               |      |     |      | _    |              |
| Corporate-IH                   | TIF-Canton 1                   | \$900,025.00           | -    |      | 468,541.96    | \$330,786.66  |      |     |      |      | 799,328.62   |
| Corporate                      | TIF-Canton 2                   | \$414,375.00           | -    |      | 234,891.93    | \$83,213.92   |      |     |      |      | 318,105.85   |
| Corporate                      | TIF -Canton3                   | \$24,485.00            |      |      | 11,091.79     | \$5,801.27    | _    |     | _    |      | 16,893.06    |
|                                | Total TIF Funds                | \$1,338,885.00         | \$ - | \$ - | \$ 714,525.68 | \$ 419,801.85 | \$ - |     | \$ - | \$ - | 1,134,327.53 |

#### Property Tax Suplemental Recap TIF Charts FY2022

TIF 1
Collected \$ 799,328.62
Receivable \$ 900,025.00

TIF 2
Collected \$ 318,105.85
Receivable \$ 96,269.15

TIF 3

Collected \$ 16,893.06 Receivable \$ 24,485.00

88.81% Received

- \$ 414,375.00 Total Extension (Canton 2 TIF)
- \$ 318,105.85 Total Collected
- \$ 96,269.15 Amount Remaining

76.77% Received

- \$ 24,485.00 Total Extension (Canton 3 TIF)
- \$ 16,893.06 Total Collected
- \$ 7,591.94 Amount Remaining

68.99% Received